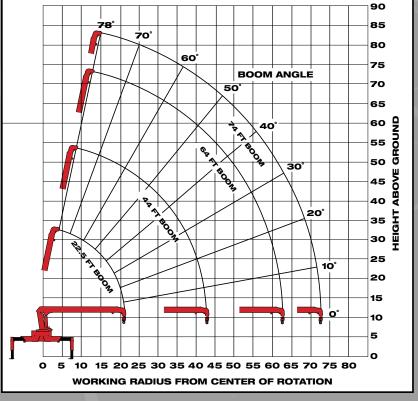

LOAD RATINGS WITH ALL OUTRIGGERS FULLY EXTENDED

44FT BOOM

LBS

64FT BOOM 74FT BOOM

LBS

LBS

**Work Baskets** 

WORKING RADIUS

FT

72.5

22.5FT BOOM

LBS

NATIONWIDE RENTALS | SALES | SERVICE