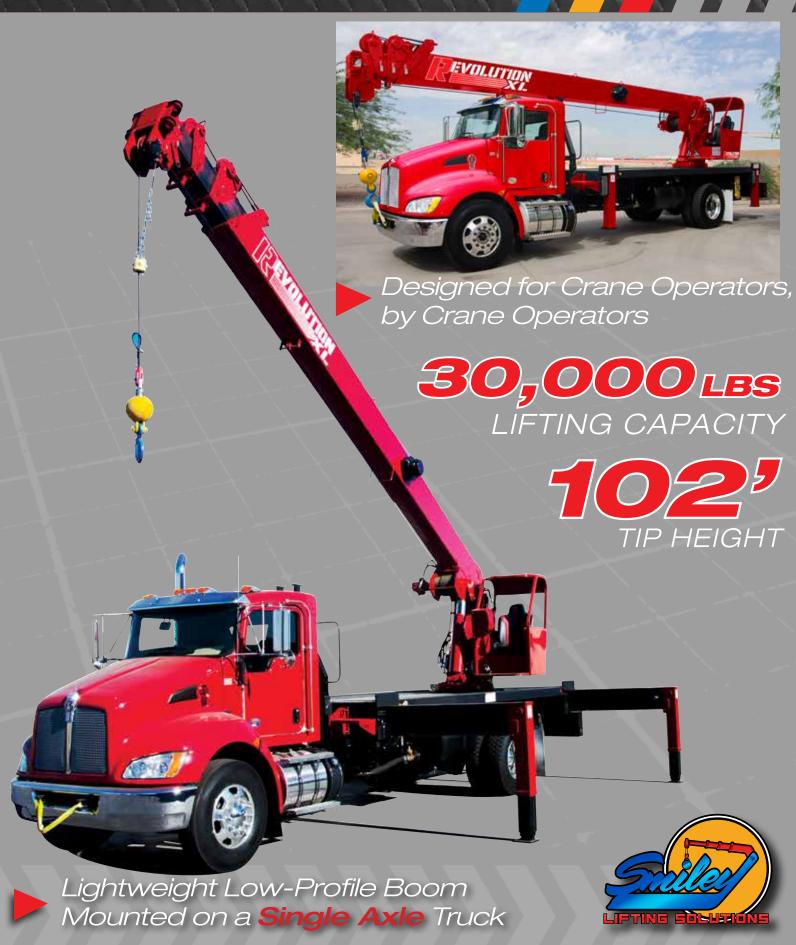

## **SPECIFICATIONS**

| Capacity              | 30,000lbs @ 4ft                               |  |  |  |  |  |  |  |
|-----------------------|-----------------------------------------------|--|--|--|--|--|--|--|
| Boom Length           | 92ft                                          |  |  |  |  |  |  |  |
| Retracted<br>Length   | 28ft (Low profile stowed position)            |  |  |  |  |  |  |  |
| Tip Height            | 102ft                                         |  |  |  |  |  |  |  |
| Outriggers            | 4 (Out & Down, Self-Leveling)                 |  |  |  |  |  |  |  |
| Outrigger<br>Controls | Operator's Cab & Ground Leve                  |  |  |  |  |  |  |  |
| True 2-Speed<br>Winch | 12,000lb Single-Line pull                     |  |  |  |  |  |  |  |
| Winch<br>Controls     | In-Cab Anti-2 Block Winch Control             |  |  |  |  |  |  |  |
| Overload<br>System    | LMI Overload Operator Display                 |  |  |  |  |  |  |  |
| Hydraulic<br>Controls | Joystick or Paddle -<br>Pulse with Modulation |  |  |  |  |  |  |  |
| Swing Design          | 360° Continuous Rotation                      |  |  |  |  |  |  |  |
| Warranty              | 12 Months - Parts/Labor                       |  |  |  |  |  |  |  |

- Can be Mounted on Your Choice of Truck
- The Most Advanced LMI System offered on any New Crane
- Outrigger Controls at Operator Seat and Ground Level
- Custom Tailored Paint to Match Your Company Colors

- Wireless 4-Function Remote Control
- Work Baskets