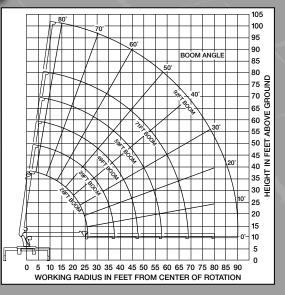

## LOAD CHARTS

| LOAD RATINGS WITH ALL OUTRIGGERS FULLY EXTENDED |                         |       |                         |       |                         |       |                         |       |                         |      |                         |      |  |
|-------------------------------------------------|-------------------------|-------|-------------------------|-------|-------------------------|-------|-------------------------|-------|-------------------------|------|-------------------------|------|--|
| WORKING<br>RADIUS                               | 28FT BOOM               |       | 39FT BOOM               |       | 49FT BOOM               |       | 59FT BOOM               |       | 71FT BOOM               |      | 92FT BOOM               |      |  |
| FT                                              | LOADED<br>BOOM<br>ANGLE | LBS   | LOADED<br>BOOM<br>ANGLE | LBS   | LOADED<br>BOOM<br>ANGLE | LBS   | LOADED<br>BOOM<br>ANGLE | LBS   | LOADED<br>BOOM<br>ANGLE | LBS  | LOADED<br>BOOM<br>ANGLE | LBS  |  |
| 4                                               | 81°                     | 30000 |                         |       |                         |       |                         |       |                         |      |                         |      |  |
| 5                                               | 78°                     | 23500 |                         |       |                         |       |                         |       |                         |      |                         |      |  |
| 8                                               | 72°                     | 16300 | 77°                     | 13800 | 80°                     | 13800 |                         |       |                         |      |                         |      |  |
| 10                                              | 67°                     | 13700 | 75°                     | 13000 | 78°                     | 12600 | 81°                     | 12300 |                         |      |                         |      |  |
| 12                                              | 63°                     | 11700 | 71°                     | 11100 | 76°                     | 10700 | 79°                     | 10500 | 81°                     | 9100 |                         |      |  |
| 15                                              | 55°                     | 9700  | 66°                     | 9150  | 71°                     | 8750  | 75°                     | 8500  | 78°                     | 7400 |                         |      |  |
| 20                                              | 42°                     | 7150  | 59°                     | 6950  | 66°                     | 6700  | 71°                     | 6400  | 74°                     | 5800 | 79°                     | 5000 |  |
| 25                                              |                         |       | 49°                     | 5300  | 59°                     | 5200  | 65°                     | 5100  | 70°                     | 4500 | 76°                     | 4000 |  |
| 30                                              |                         |       | 38°                     | 4100  | 52°                     | 4100  | 60°                     | 4100  | 65°                     | 3750 | 73°                     | 3200 |  |
| 35                                              |                         |       | 23°                     | 3200  | 44°                     | 3200  | 54°                     | 3200  | 61°                     | 3150 | 69°                     | 2650 |  |
| 40                                              |                         |       |                         |       | 34°                     | 2600  | 47°                     | 2600  | 56°                     | 2600 | 66°                     | 2200 |  |
| 45                                              |                         |       |                         |       | 20°                     | 2100  | 40°                     | 2100  | 50°                     | 2100 | 62°                     | 1800 |  |
| 50                                              |                         |       |                         |       |                         |       | 31°                     | 1700  | 45°                     | 1700 | 58°                     | 1500 |  |
| 55                                              |                         |       |                         |       |                         |       | 19°                     | 1350  | 38°                     | 1350 | 55°                     | 1250 |  |
| 60                                              |                         |       |                         |       |                         |       |                         |       | 31°                     | 1100 | 51°                     | 1050 |  |
| 65                                              |                         |       |                         |       |                         |       |                         |       | 21°                     | 900  | 46°                     | 900  |  |
| 70                                              |                         |       |                         |       |                         |       |                         |       |                         |      | 41°                     | 750  |  |
| 75                                              |                         |       |                         |       |                         |       |                         |       |                         |      | 37°                     | 650  |  |
| 80                                              |                         |       |                         |       |                         |       |                         |       |                         |      | 31°                     | 550  |  |